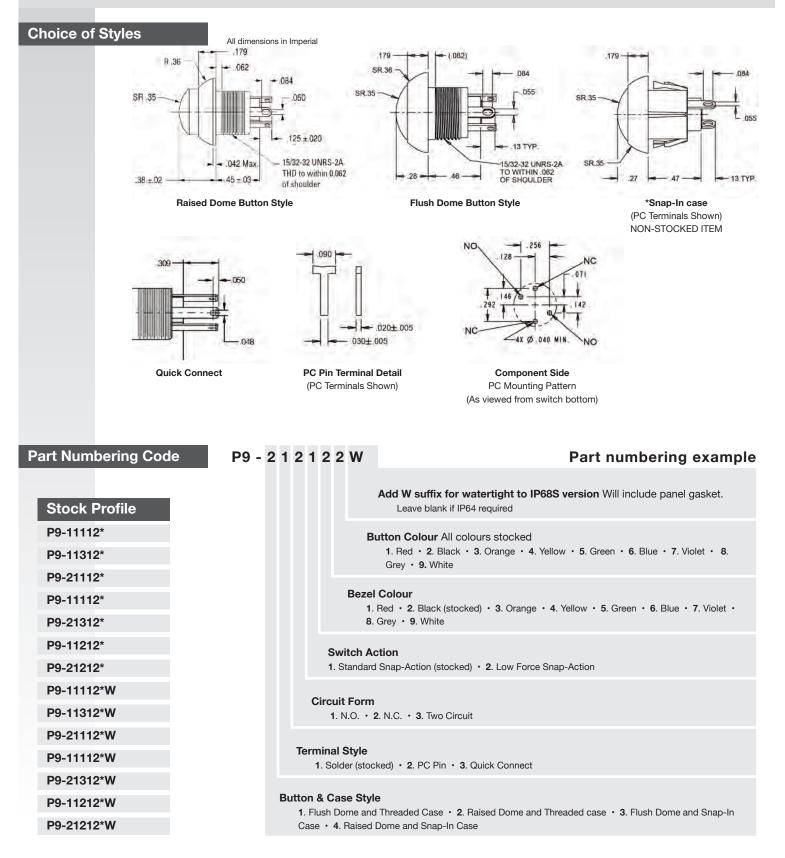

# **P9 Switches**

**Sealed Dome Pushbutton Switches** 

In STOCK NOW

No MOQ's

Attractive dome style button

2 button heights

Double break or shorting bar, momentary action

Threaded body or snapin panel mounting

Withstands extreme shock and vibration

Sealed to IP64 or IP68

UL recognised and CSA certified

RoHS/WEEE/Reach compliant

**Bespoke Designs** 

Contact us

The P9 Domed series switches feature a contoured pushbutton in a tough plastic housing. Two versions are available; a low button profile and a raised button profile, with a threaded case for hex nut mounting or with snap-in case\*. Offering excellent mechanical & electrical performance while operating under severe conditions found in demanding applications.

The P9 Dome series is offered in dust tight and moisture proof sealed construction, offering one million mechanical operations and an electrical life of 250,000 operations at full rated load of 5 amps resistive or 3 amps inductive. Watertight sealing to IP68S is also available.

Available in standard and low force double break snap-action and non-snap shorting bar models. All are momentary action. High contact pressure and unique contact design provide low contact resistance for low level switching capability as well as full rated service. Solder, PC Pin and 0.110" Quick Connect termination options are available.