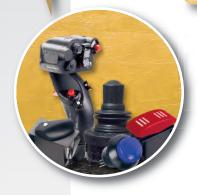

# **P9 Switches**

**Sealed Dome Pushbutton Switches** 

In STOCK NOW

No MOQ's

Attractive dome style button

2 button heights

Double break or shorting bar, momentary action

Threaded body or snapin panel mounting

Withstands extreme shock and vibration

Sealed to IP64 or IP68

UL recognised and CSA certified

RoHS/WEEE/Reach compliant

**Bespoke Designs** 

Contact us

The P9 Domed series switches feature a contoured pushbutton in a tough plastic housing. Two versions are available; a low button profile and a raised button profile, with a threaded case for hex nut mounting or with snap-in case\*. Offering excellent mechanical & electrical performance while operating under severe conditions found in demanding applications.

The P9 Dome series is a quality precision switch designed for use in panels, control grips, computers, instruments, heavy equipment and other demanding applications where an attractive, rugged pushbutton switch is required.