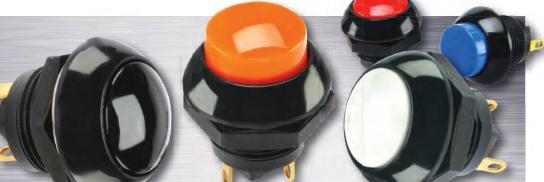

# **P9 Switches**

**Sealed Dome Pushbutton Switches** 

In STOCK NOW

No MOQ's

Attractive dome style button

2 button heights

Double break or shorting bar, momentary action

Threaded body or snapin panel mounting

Withstands extreme shock and vibration

Sealed to IP64 or IP68

UL recognised and CSA certified

RoHS/WEEE/Reach compliant

**Bespoke Designs** 

Contact us

The P9 Domed series switches feature a contoured pushbutton in a tough plastic housing. Two versions are available; a low button profile and a raised button profile, with a threaded case for hex nut mounting or with snap-in case\*. Offering excellent mechanical & electrical performance while operating under severe conditions found in demanding applications.

The P9 Dome series is a quality precision switch designed for use in panels, control grips, computers, instruments, heavy equipment and other demanding applications where an attractive, rugged pushbutton switch is required.